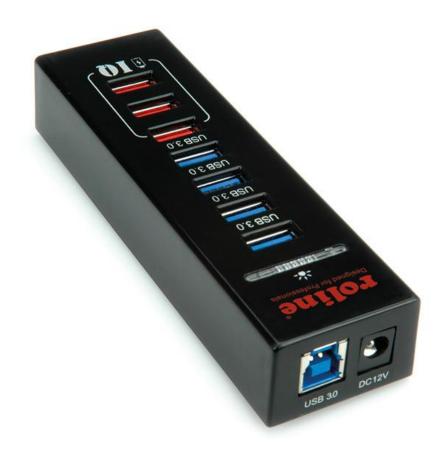

Item no.: 14.02.5042

ROLINE USB 3.0 Hub, 4 ports + 3x IQ Charging port, black color

## Features:

- This hub can connect up to four USB 3.0 devices
- 4x USB 3.0 Type A ports
- 3x IQ charging (intelligent charging) USB charging ports, max. 2.4A
- Data transfer rates of up to 5 Gbit/s
- Fully backwards compatible with USB 2.0, USB 1.1
- Power LED blue light indicator
- Plug & play, hot-swappable
- Self-powered mode
- 1x USB 3.0 cable(0.8m) & 1x power supply included
- Casing material/colour: plastic in black color