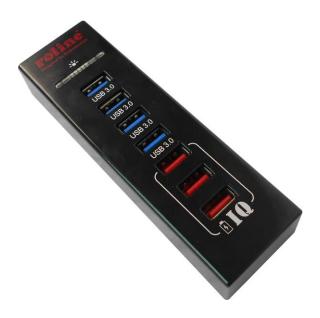

Item no.: 14.02.5042

ROLINE USB 3.0 Hub, 4 ports + 3x IQ Charging port, black color

## Features:

- This hub can connect up to four USB 3.0 devices
- 4x USB 3.0 Type A ports
- 3x IQ charging (intelligent charging) USB charging ports, max. 2.4A
- Data transfer rates of up to 5 Gbit/s
- Fully backwards compatible with USB 2.0, USB 1.1
- Power LED blue light indicator
- Plug & play, hot-swappable
- Self-powered mode
- 1x USB 3.0 cable(0.8m) & 1x power supply included
- Casing material/colour: plastic in black color